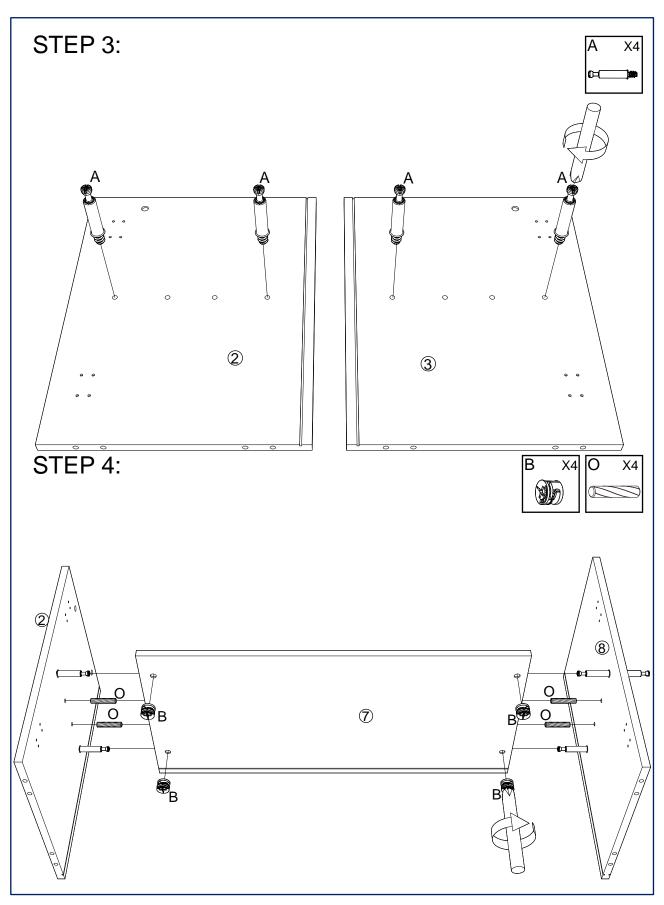

|       |

## **PARTS LIST**

| NO. | ITEM             | QTY   | NO. | ITEM             | QTY   |
|-----|------------------|-------|-----|------------------|-------|
| 1   | TOP PANEL        | 1 PC  | 9   | LEFT DOOR PANEL  | 1 PC  |
| 2   | LEFT SIDE PANEL  | 1 PC  | 10  | RIGHT DOOR PANEL | 1 PC  |
| 3   | RIGHT SIDE PANEL | 1 PC  | 11  | LEFT DOOR PANEL  | 1 PC  |
| 4   | BOTTOM PANEL     | 1 PC  | 12  | SIDE ARC PANEL   | 2 PCS |
| 5   | BACK PANEL       | 2 PCS | 13  | WOODEN HANDLE    | 4 PCS |
| 6   | BACK PANEL       | 2 PCS | 14  | SUPPORT METAL    | 2 PCS |
| 7   | SHELF PANEL      | 2 PCS | 15  | METAL LEG        | 2 PCS |
| 8   | MIDDLE PANEL     | 1 PC  | 16  | RIGHT DOOR PANEL | 1 PC  |





















adjust the door and ensure it is level, then tighten all screws.

How to adjust the door and ensure it is level, please see the below information.







### **ASSEMBLY IS COMPLETE**



CAUTION: Always Lift Your Furniture When Moving /Relocating - Do Not Drag. Dragging Can Cause The Legs To Bend/Break.

# SAFETY BRACKETS INSTRUCTIONS

- 1. Attach the strap to the furniture frame with the small screw and washer.
- Move the furniture to its final position. Attach the strap to the wall with the large screw and washer. If mounting into brick or masonry you will need to acquire wall anchors.
- Make sure that the strap is firmly attached to the wall and furniture and that the wall strap is snug.



## To protect your furniture, we suggest the following:

- Avoid placing your fu