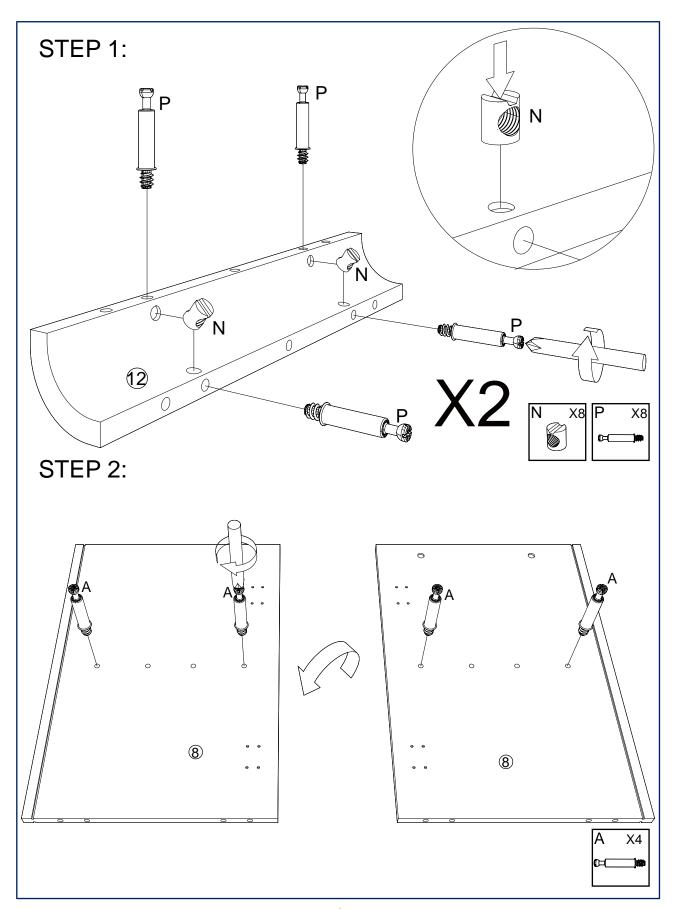

|       |

## **PARTS LIST**

| NO. | ITEM             | QTY   | NO. | ITEM             | QTY   |
|-----|------------------|-------|-----|------------------|-------|
| 1   | TOP PANEL        | 1 PC  | 9   | LEFT DOOR PANEL  | 1 PC  |
| 2   | LEFT SIDE PANEL  | 1 PC  | 10  | RIGHT DOOR PANEL | 1 PC  |
| 3   | RIGHT SIDE PANEL | 1 PC  | 11  | LEFT DOOR PANEL  | 1 PC  |
| 4   | BOTTOM PANEL     | 1 PC  | 12  | SIDE ARC PANEL   | 2 PCS |
| 5   | BACK PANEL       | 2 PCS | 13  | WOODEN HANDLE    | 4 PCS |
| 6   | BACK PANEL       | 2 PCS | 14  | SUPPORT METAL    | 2 PCS |
| 7   | SHELF PANEL      | 2 PCS | 15  | METAL LEG        | 2 PCS |
| 8   | MIDDLE PANEL     | 1 PC  | 16  | RIGHT DOOR PANEL | 1 PC  |





















adjust the door and ensure it is level, then tighten all screws.

How to adjust the door and ensure it is level, please see the below information.







### **ASSEMBLY IS COMPLETE**



CAUTION: Always Lift Your Furniture When Moving /Relocating - Do Not Drag. Dragging Can Cause The Legs To Bend/Break.

# SAFETY BRACKETS INSTRUCTIONS

- 1. Attach the strap to the furniture frame with the small screw and washer.
- Move the furniture to its final position. Attach the strap to the wall with the large screw and washer. If mounting into brick or masonry you will need to acquire wall anchors.
- Make sure that the strap is firmly attached to the wall and furniture and that the wall strap is snug.



## To protect your furniture, we suggest the following:

- Avoid placing your