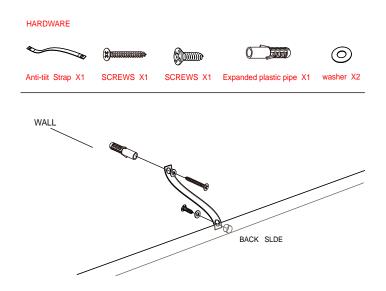

# SAFETY BRACKETS INSTRUCTIONS

- 1. Attach the strap to the furniture frame with the small screw and washer.
- Move the furniture to its final position. Attach the strap to the wall with the large screw and washer. If mounting into brick or masonry you will need to acquire wall anchors.
- Make sure that the strap is firmly attached to the wall and furniture and that the wall strap is snug.