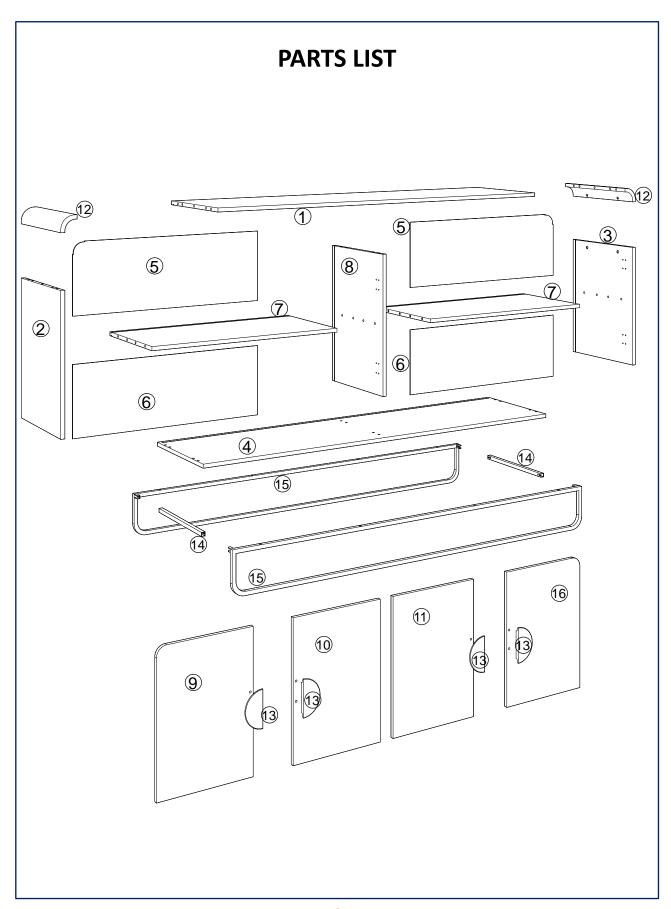

## **PARTS LIST**

| NO. | ITEM             | QTY   | NO. | ITEM             | QTY   |
|-----|------------------|-------|-----|------------------|-------|
| 1   | TOP PANEL        | 1 PC  | 9   | LEFT DOOR PANEL  | 1 PC  |
| 2   | LEFT SIDE PANEL  | 1 PC  | 10  | RIGHT DOOR PANEL | 1 PC  |
| 3   | RIGHT SIDE PANEL | 1 PC  | 11  | LEFT DOOR PANEL  | 1 PC  |
| 4   | BOTTOM PANEL     | 1 PC  | 12  | SIDE ARC PANEL   | 2 PCS |
| 5   | BACK PANEL       | 2 PCS | 13  | WOODEN HANDLE    | 4 PCS |
| 6   | BACK PANEL       | 2 PCS | 14  | SUPPORT METAL    | 2 PCS |
| 7   | SHELF PANEL      | 2 PCS | 15  | METAL LEG        | 2 PCS |
| 8   | MIDDLE PANEL     | 1 PC  | 16  | RIGHT DOOR PANEL | 1 PC  |