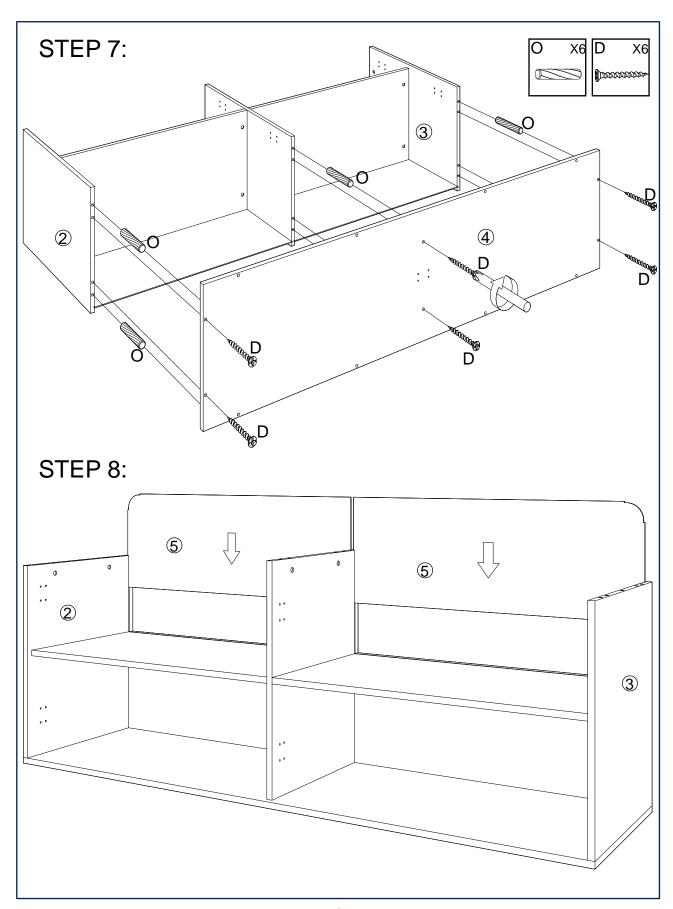

|       |

## **PARTS LIST**

| NO. | ITEM             | QTY   | NO. | ITEM             | QTY   |
|-----|------------------|-------|-----|------------------|-------|
| 1   | TOP PANEL        | 1 PC  | 9   | LEFT DOOR PANEL  | 1 PC  |
| 2   | LEFT SIDE PANEL  | 1 PC  | 10  | RIGHT DOOR PANEL | 1 PC  |
| 3   | RIGHT SIDE PANEL | 1 PC  | 11  | LEFT DOOR PANEL  | 1 PC  |
| 4   | BOTTOM PANEL     | 1 PC  | 12  | SIDE ARC PANEL   | 2 PCS |
| 5   | BACK PANEL       | 2 PCS | 13  | WOODEN HANDLE    | 4 PCS |
| 6   | BACK PANEL       | 2 PCS | 14  | SUPPORT METAL    | 2 PCS |
| 7   | SHELF PANEL      | 2 PCS | 15  | METAL LEG        | 2 PCS |
| 8   | MIDDLE PANEL     | 1 PC  | 16  | RIGHT DOOR PANEL | 1 PC  |





















adjust the door and ensure it is level, then tighten all screws.

How to adjust the door and ensure it is level, please see the below information.







### **ASSEMBLY IS COMPLETE**



CAUTION: Always Lift Your Furniture When Moving /Relocating - Do Not Drag. Dragging Can Cause The Legs To Bend/Break.

# SAFETY BRACKETS INSTRUCTIONS

- 1. Attach the strap to the furniture frame with the small screw and washer.
- Move the furniture to its final position. Attach the strap to the wall with the large screw and washer. If mounting into brick or masonry you will need to acquire wall anchors.
- Make sure that the strap is firmly attached to the wall and furniture and that the wall strap is snug.



## To protect your furniture, we suggest the following:

- Avoid placing your furnit