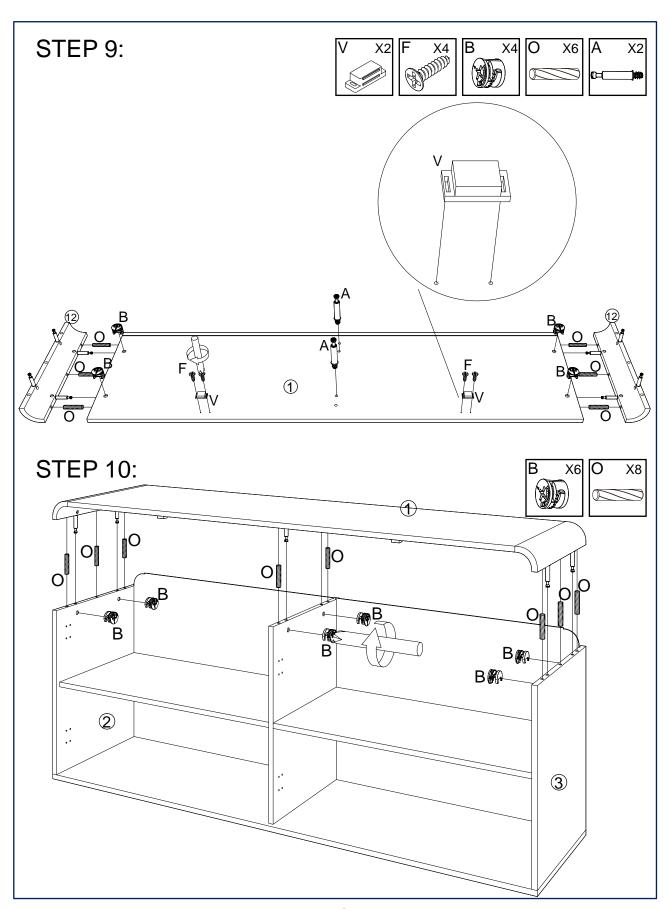

|       |

## **PARTS LIST**

| NO. | ITEM             | QTY   | NO. | ITEM             | QTY   |
|-----|------------------|-------|-----|------------------|-------|
| 1   | TOP PANEL        | 1 PC  | 9   | LEFT DOOR PANEL  | 1 PC  |
| 2   | LEFT SIDE PANEL  | 1 PC  | 10  | RIGHT DOOR PANEL | 1 PC  |
| 3   | RIGHT SIDE PANEL | 1 PC  | 11  | LEFT DOOR PANEL  | 1 PC  |
| 4   | BOTTOM PANEL     | 1 PC  | 12  | SIDE ARC PANEL   | 2 PCS |
| 5   | BACK PANEL       | 2 PCS | 13  | WOODEN HANDLE    | 4 PCS |
| 6   | BACK PANEL       | 2 PCS | 14  | SUPPORT METAL    | 2 PCS |
| 7   | SHELF PANEL      | 2 PCS | 15  | METAL LEG        | 2 PCS |
| 8   | MIDDLE PANEL     | 1 PC  | 16  | RIGHT DOOR PANEL | 1 PC  |





















adjust the door and ensure it is level, then tighten all screws.

How to adjust the door and ensure it is level, please see the below information.







### **ASSEMBLY IS COMPLETE**



CAUTION: Always Lift Your Furniture When Moving /Relocating - Do Not Drag. Dragging Can Cause The Legs To Bend/Break.

# SAFETY BRACKETS INSTRUCTIONS

- 1. Attach the strap to the furniture frame with the small screw and washer.
- Move the furniture to its final position. Attach the strap to the wall with the large screw and washer. If mounting into brick or masonry you will need to acquire wall anchors.
- Make sure that the strap is firmly attached to the wall and furniture and that the wall strap is snug.



## To protect your furniture, we suggest the following:

- Avoid placing your furnitur