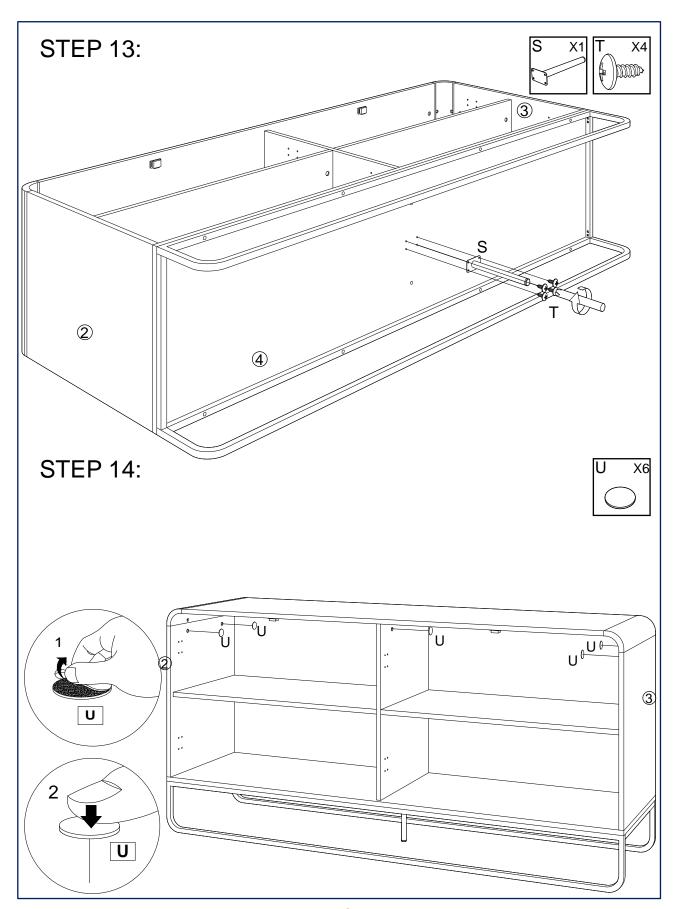

## **PARTS LIST**

| NO. | ITEM                                        | QTY   | NO. | ITEM                                                                                                                                                                                                                                                                                                                                                                                                                                                                                                                                                                                                                                                                                                                                                                                                                                                                                                                                                                                                                                                                                                                                                                                                                                                                                                                                                                                                                                                                                                                                                                                                                                                                                                                                                                                                                                                                                                                                                                                                                                                                                                                           | QTY   |
|-----|---------------------------------------------|-------|-----|--------------------------------------------------------------------------------------------------------------------------------------------------------------------------------------------------------------------------------------------------------------------------------------------------------------------------------------------------------------------------------------------------------------------------------------------------------------------------------------------------------------------------------------------------------------------------------------------------------------------------------------------------------------------------------------------------------------------------------------------------------------------------------------------------------------------------------------------------------------------------------------------------------------------------------------------------------------------------------------------------------------------------------------------------------------------------------------------------------------------------------------------------------------------------------------------------------------------------------------------------------------------------------------------------------------------------------------------------------------------------------------------------------------------------------------------------------------------------------------------------------------------------------------------------------------------------------------------------------------------------------------------------------------------------------------------------------------------------------------------------------------------------------------------------------------------------------------------------------------------------------------------------------------------------------------------------------------------------------------------------------------------------------------------------------------------------------------------------------------------------------|-------|
| Α   | Φ 6*35                                      | 10PCS | Z   |                                                                                                                                                                                                                                                                                                                                                                                                                                                                                                                                                                                                                                                                                                                                                                                                                                                                                                                                                                                                                                                                                                                                                                                                                                                                                                                                                                                                                                                                                                                                                                                                                                                                                                                                                                                                                                                                                                                                                                                                                                                                                                                                | 8PCS  |
| В   | Ф 15*10                                     | 18PCS | 0   | Ф8*30                                                                                                                                                                                                                                                                                                                                                                                                                                                                                                                                                                                                                                                                                                                                                                                                                                                                                                                                                                                                                                                                                                                                                                                                                                                                                                                                                                                                                                                                                                                                                                                                                                                                                                                                                                                                                                                                                                                                                                                                                                                                                                                          | 28PCS |
| С   |                                             | 4PCS  | Р   | Φ 6*41                                                                                                                                                                                                                                                                                                                                                                                                                                                                                                                                                                                                                                                                                                                                                                                                                                                                                                                                                                                                                                                                                                                                                                                                                                                                                                                                                                                                                                                                                                                                                                                                                                                                                                                                                                                                                                                                                                                                                                                                                                                                                                                         | 8PCS  |
| D   | <b>□□□□□□□□□□□□□□□□□□□□□□□□□□□□□□□□□□□□</b> | 6PCS  | Ю   | ( <b>∄)</b>                                                                                                                                                                                                                                                                                                                                                                                                                                                                                                                                                                                                                                                                                                                                                                                                                                                                                                                                                                                                                                                                                                                                                                                                                                                                                                                                                                                                                                                                                                                                                                                                                                                                                                                                                                                                                                                                                                                                                                                                                                                                                                                    | 16PCS |
| E   | (X) (PT-LE (O                               | 2PCS  | R   |                                                                                                                                                                                                                                                                                                                                                                                                                                                                                                                                                                                                                                                                                                                                                                                                                                                                                                                                                                                                                                                                                                                                                                                                                                                                                                                                                                                                                                                                                                                                                                                                                                                                                                                                                                                                                                                                                                                                                                                                                                                                                                                                | 16PCS |
| F   | Φ3*14                                       | 4PCS  | S   | The state of the s | 1PC   |
| G   |                                             | 1PC   | Т   | Φ 4*14                                                                                                                                                                                                                                                                                                                                                                                                                                                                                                                                                                                                                                                                                                                                                                                                                                                                                                                                                                                                                                                                                                                                                                                                                                                                                                                                                                                                                                                                                                                                                                                                                                                                                                                                                                                                                                                                                                                                                                                                                                                                                                                         | 4PCS  |
| Н   | Φ 6*20                                      | 8PCS  | U   |                                                                                                                                                                                                                                                                                                                                                                                                                                                                                                                                                                                                                                                                                                                                                                                                                                                                                                                                                                                                                                                                                                                                                                                                                                                                                                                                                                                                                                                                                                                                                                                                                                                                                                                                                                                                                                                                                                                                                                                                                                                                                                                                | 6PCS  |
| I   | 0                                           | 8PCS  | V   |                                                                                                                                                                                                                                                                                                                                                                                                                                                                                                                                                                                                                                                                                                                                                                                                                                                                                                                                                                                                                                                                                                                                                                                                                                                                                                                                                                                                                                                                                                                                                                                                                                                                                                                                                                                                                                                                                                                                                                                                                                                                                                                                | 2PCS  |
| J   | Φ 5*30                                      | 8PCS  |     |                                                                                                                                                                                                                                                                                                                                                                                                                                                                                                                                                                                                                                                                                                                                                                                                                                                                                                                                                                                                                                                                                                                                                                                                                                                                                                                                                                                                                                                                                                                                                                                                                                                                                                                                                                                                                                                                                                                                                                                                                                                                                                                                |       |
| K   | Φ 6*12                                      | 8PCS  |     |                                                                                                                                                                                                                                                                                                                                                                                                                                                                                                                                                                                                                                                                                                                                                                                                                                                                                                                                                                                                                                                                                                                                                                                                                                                                                                                                                                                                                                                                                                                                                                                                                                                                                                                                                                                                                                                                                                                                                                                                                                                                                                                                |       |
| L   | Φ 4*14                                      | 48PCS |     |                                                                                                                                                                                                                                                                                                                                                                                                                                                                                                                                                                                                                                                                                                                                                                                                                                                                                                                                                                                                                                                                                                                                                                                                                                                                                                                                                                                                                                                                                                                                                                                                                                                                                                                                                                                                                                                                                                                                                                                                                                                                                                                                |       |
| М   |                                             | 4PCS  |     |                                                                                                                                                                                                                                                                                                                                                                                                                                                                                                                                                                                                                                                                                                                                                                                                                                                                                                                                                                                                                                                                                                                                                                                                                                                                                                                                                                                                                                                                                                                                                                                                                                                                                                                                                                                                                                                                                                                                                                                                                                                                                                                                |       |

## **PARTS LIST**

| NO. | ITEM             | QTY   | NO. | ITEM             | QTY   |
|-----|------------------|-------|-----|------------------|-------|
| 1   | TOP PANEL        | 1 PC  | 9   | LEFT DOOR PANEL  | 1 PC  |
| 2   | LEFT SIDE PANEL  | 1 PC  | 10  | RIGHT DOOR PANEL | 1 PC  |
| 3   | RIGHT SIDE PANEL | 1 PC  | 11  | LEFT DOOR PANEL  | 1 PC  |
| 4   | BOTTOM PANEL     | 1 PC  | 12  | SIDE ARC PANEL   | 2 PCS |
| 5   | BACK PANEL       | 2 PCS | 13  | WOODEN HANDLE    | 4 PCS |
| 6   | BACK PANEL       | 2 PCS | 14  | SUPPORT METAL    | 2 PCS |
| 7   | SHELF PANEL      | 2 PCS | 15  | METAL LEG        | 2 PCS |
| 8   | MIDDLE PANEL     | 1 PC  | 16  | RIGHT DOOR PANEL | 1 PC  |