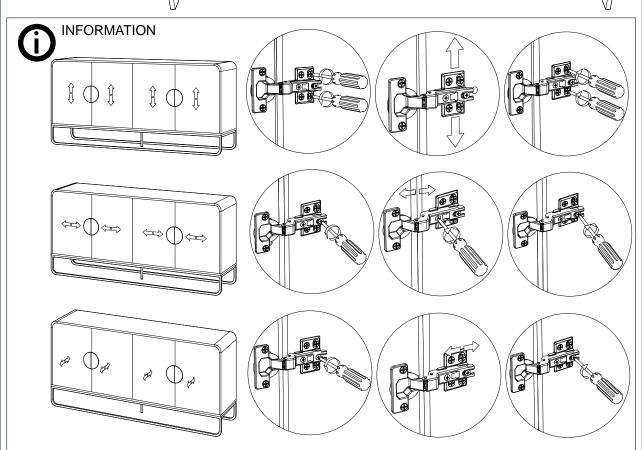

adjust the door and ensure it is level, then tighten all screws.

How to adjust the door and ensure it is level, please see the below information.