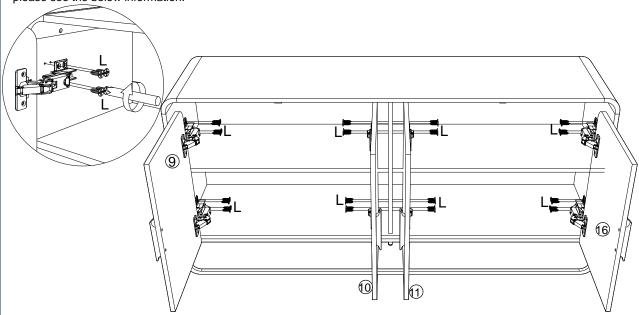

adjust the door and ensure it is level, then tighten all screws.

How to adjust the door and ensure it is level, please see the below information.