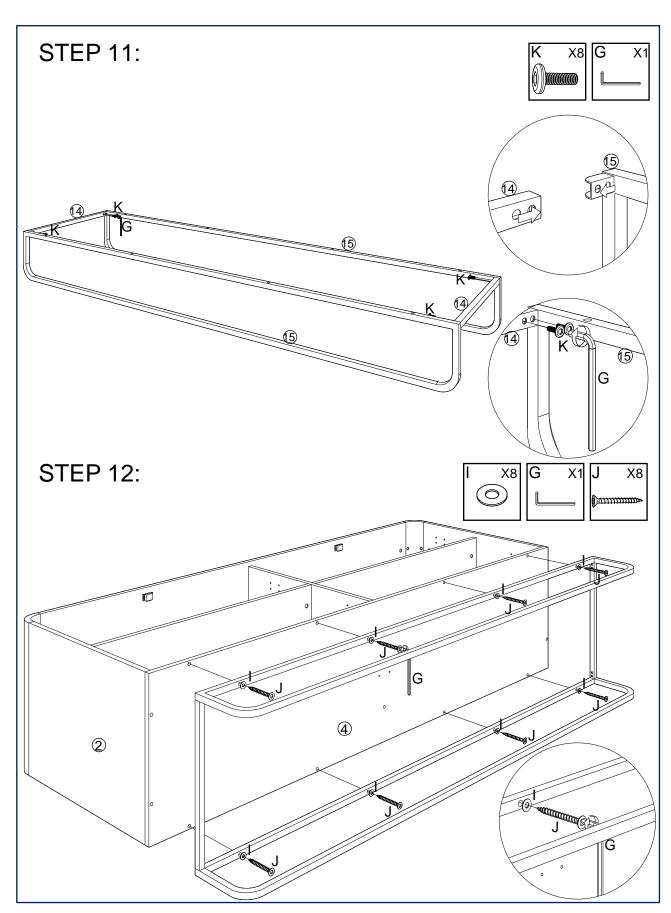

## **PARTS LIST**

| NO. | ITEM                                        | QTY   | NO. | ITEM                                                                                                                                                                                                                                                                                                                                                                                                                                                                                                                                                                                                                                                                                                                                                                                                                                                                                                                                                                                                                                                                                                                                                                                                                                                                                                                                                                                                                                                                                                                                                                                                                                                                                                                                                                                                                                                                                                                                                                                                                                                                                                                           | QTY   |
|-----|---------------------------------------------|-------|-----|--------------------------------------------------------------------------------------------------------------------------------------------------------------------------------------------------------------------------------------------------------------------------------------------------------------------------------------------------------------------------------------------------------------------------------------------------------------------------------------------------------------------------------------------------------------------------------------------------------------------------------------------------------------------------------------------------------------------------------------------------------------------------------------------------------------------------------------------------------------------------------------------------------------------------------------------------------------------------------------------------------------------------------------------------------------------------------------------------------------------------------------------------------------------------------------------------------------------------------------------------------------------------------------------------------------------------------------------------------------------------------------------------------------------------------------------------------------------------------------------------------------------------------------------------------------------------------------------------------------------------------------------------------------------------------------------------------------------------------------------------------------------------------------------------------------------------------------------------------------------------------------------------------------------------------------------------------------------------------------------------------------------------------------------------------------------------------------------------------------------------------|-------|
| Α   | Φ 6*35                                      | 10PCS | Z   |                                                                                                                                                                                                                                                                                                                                                                                                                                                                                                                                                                                                                                                                                                                                                                                                                                                                                                                                                                                                                                                                                                                                                                                                                                                                                                                                                                                                                                                                                                                                                                                                                                                                                                                                                                                                                                                                                                                                                                                                                                                                                                                                | 8PCS  |
| В   | Ф 15*10                                     | 18PCS | 0   | Ф8*30                                                                                                                                                                                                                                                                                                                                                                                                                                                                                                                                                                                                                                                                                                                                                                                                                                                                                                                                                                                                                                                                                                                                                                                                                                                                                                                                                                                                                                                                                                                                                                                                                                                                                                                                                                                                                                                                                                                                                                                                                                                                                                                          | 28PCS |
| С   |                                             | 4PCS  | Р   | Φ 6*41                                                                                                                                                                                                                                                                                                                                                                                                                                                                                                                                                                                                                                                                                                                                                                                                                                                                                                                                                                                                                                                                                                                                                                                                                                                                                                                                                                                                                                                                                                                                                                                                                                                                                                                                                                                                                                                                                                                                                                                                                                                                                                                         | 8PCS  |
| D   | <b>□□□□□□□□□□□□□□□□□□□□□□□□□□□□□□□□□□□□</b> | 6PCS  | Ю   | ( <b>∄)</b>                                                                                                                                                                                                                                                                                                                                                                                                                                                                                                                                                                                                                                                                                                                                                                                                                                                                                                                                                                                                                                                                                                                                                                                                                                                                                                                                                                                                                                                                                                                                                                                                                                                                                                                                                                                                                                                                                                                                                                                                                                                                                                                    | 16PCS |
| E   | (X) (PT-LE (O                               | 2PCS  | R   |                                                                                                                                                                                                                                                                                                                                                                                                                                                                                                                                                                                                                                                                                                                                                                                                                                                                                                                                                                                                                                                                                                                                                                                                                                                                                                                                                                                                                                                                                                                                                                                                                                                                                                                                                                                                                                                                                                                                                                                                                                                                                                                                | 16PCS |
| F   | Φ3*14                                       | 4PCS  | S   | The state of the s | 1PC   |
| G   |                                             | 1PC   | Т   | Φ 4*14                                                                                                                                                                                                                                                                                                                                                                                                                                                                                                                                                                                                                                                                                                                                                                                                                                                                                                                                                                                                                                                                                                                                                                                                                                                                                                                                                                                                                                                                                                                                                                                                                                                                                                                                                                                                                                                                                                                                                                                                                                                                                                                         | 4PCS  |
| Н   | Φ 6*20                                      | 8PCS  | U   |                                                                                                                                                                                                                                                                                                                                                                                                                                                                                                                                                                                                                                                                                                                                                                                                                                                                                                                                                                                                                                                                                                                                                                                                                                                                                                                                                                                                                                                                                                                                                                                                                                                                                                                                                                                                                                                                                                                                                                                                                                                                                                                                | 6PCS  |
| I   | 0                                           | 8PCS  | V   |                                                                                                                                                                                                                                                                                                                                                                                                                                                                                                                                                                                                                                                                                                                                                                                                                                                                                                                                                                                                                                                                                                                                                                                                                                                                                                                                                                                                                                                                                                                                                                                                                                                                                                                                                                                                                                                                                                                                                                                                                                                                                                                                | 2PCS  |
| J   | Φ 5*30                                      | 8PCS  |     |                                                                                                                                                                                                                                                                                                                                                                                                                                                                                                                                                                                                                                                                                                                                                                                                                                                                                                                                                                                                                                                                                                                                                                                                                                                                                                                                                                                                                                                                                                                                                                                                                                                                                                                                                                                                                                                                                                                                                                                                                                                                                                                                |       |
| K   | Φ 6*12                                      | 8PCS  |     |                                                                                                                                                                                                                                                                                                                                                                                                                                                                                                                                                                                                                                                                                                                                                                                                                                                                                                                                                                                                                                                                                                                                                                                                                                                                                                                                                                                                                                                                                                                                                                                                                                                                                                                                                                                                                                                                                                                                                                                                                                                                                                                                |       |
| L   | Φ 4*14                                      | 48PCS |     |                                                                                                                                                                                                                                                                                                                                                                                                                                                                                                                                                                                                                                                                                                                                                                                                                                                                                                                                                                                                                                                                                                                                                                                                                                                                                                                                                                                                                                                                                                                                                                                                                                                                                                                                                                                                                                                                                                                                                                                                                                                                                                                                |       |
| М   |                                             | 4PCS  |     |                                                                                                                                                                                                                                                                                                                                                                                                                                                                                                                                                                                                                                                                                                                                                                                                                                                                                                                                                                                                                                                                                                                                                                                                                                                                                                                                                                                                                                                                                                                                                                                                                                                                                                                                                                                                                                                                                                                                                                                                                                                                                                                                |       |

## **PARTS LIST**

| NO. | ITEM             | QTY   | NO. | ITEM             | QTY   |
|-----|------------------|-------|-----|------------------|-------|
| 1   | TOP PANEL        | 1 PC  | 9   | LEFT DOOR PANEL  | 1 PC  |
| 2   | LEFT SIDE PANEL  | 1 PC  | 10  | RIGHT DOOR PANEL | 1 PC  |
| 3   | RIGHT SIDE PANEL | 1 PC  | 11  | LEFT DOOR PANEL  | 1 PC  |
| 4   | BOTTOM PANEL     | 1 PC  | 12  | SIDE ARC PANEL   | 2 PCS |
| 5   | BACK PANEL       | 2 PCS | 13  | WOODEN HANDLE    | 4 PCS |
| 6   | BACK PANEL       | 2 PCS | 14  | SUPPORT METAL    | 2 PCS |
| 7   | SHELF PANEL      | 2 PCS | 15  | METAL LEG        | 2 PCS |
| 8   | MIDDLE PANEL     | 1 PC  | 16  | RIGHT DOOR PANEL | 1 PC  |