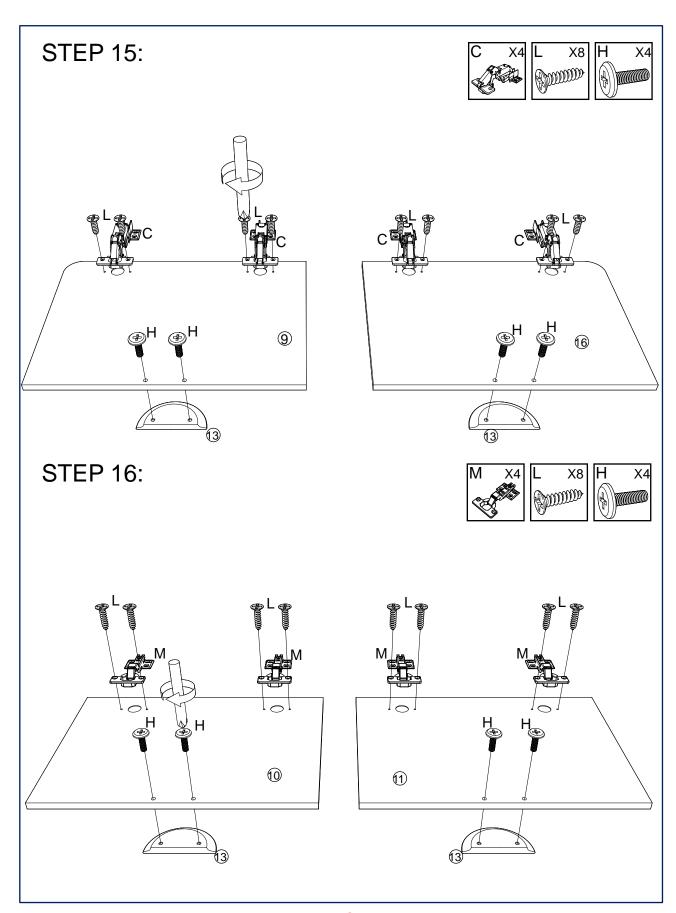

## **PARTS LIST**

| NO. | ITEM                                        | QTY   | NO. | ITEM                                                                                                                                                                                                                                                                                                                                                                                                                                                                                                                                                                                                                                                                                                                                                                                                                                                                                                                                                                                                                                                                                                                                                                                                                                                                                                                                                                                                                                                                                                                                                                                                                                                                                                                                                                                                                                                                                                                                                                                                                                                                                                                           | QTY   |
|-----|---------------------------------------------|-------|-----|--------------------------------------------------------------------------------------------------------------------------------------------------------------------------------------------------------------------------------------------------------------------------------------------------------------------------------------------------------------------------------------------------------------------------------------------------------------------------------------------------------------------------------------------------------------------------------------------------------------------------------------------------------------------------------------------------------------------------------------------------------------------------------------------------------------------------------------------------------------------------------------------------------------------------------------------------------------------------------------------------------------------------------------------------------------------------------------------------------------------------------------------------------------------------------------------------------------------------------------------------------------------------------------------------------------------------------------------------------------------------------------------------------------------------------------------------------------------------------------------------------------------------------------------------------------------------------------------------------------------------------------------------------------------------------------------------------------------------------------------------------------------------------------------------------------------------------------------------------------------------------------------------------------------------------------------------------------------------------------------------------------------------------------------------------------------------------------------------------------------------------|-------|
| Α   | Φ 6*35                                      | 10PCS | Z   |                                                                                                                                                                                                                                                                                                                                                                                                                                                                                                                                                                                                                                                                                                                                                                                                                                                                                                                                                                                                                                                                                                                                                                                                                                                                                                                                                                                                                                                                                                                                                                                                                                                                                                                                                                                                                                                                                                                                                                                                                                                                                                                                | 8PCS  |
| В   | Ф 15*10                                     | 18PCS | 0   | Ф8*30                                                                                                                                                                                                                                                                                                                                                                                                                                                                                                                                                                                                                                                                                                                                                                                                                                                                                                                                                                                                                                                                                                                                                                                                                                                                                                                                                                                                                                                                                                                                                                                                                                                                                                                                                                                                                                                                                                                                                                                                                                                                                                                          | 28PCS |
| С   |                                             | 4PCS  | Р   | Φ 6*41                                                                                                                                                                                                                                                                                                                                                                                                                                                                                                                                                                                                                                                                                                                                                                                                                                                                                                                                                                                                                                                                                                                                                                                                                                                                                                                                                                                                                                                                                                                                                                                                                                                                                                                                                                                                                                                                                                                                                                                                                                                                                                                         | 8PCS  |
| D   | <b>□□□□□□□□□□□□□□□□□□□□□□□□□□□□□□□□□□□□</b> | 6PCS  | Ю   | ( <b>∄)</b>                                                                                                                                                                                                                                                                                                                                                                                                                                                                                                                                                                                                                                                                                                                                                                                                                                                                                                                                                                                                                                                                                                                                                                                                                                                                                                                                                                                                                                                                                                                                                                                                                                                                                                                                                                                                                                                                                                                                                                                                                                                                                                                    | 16PCS |
| E   | (X) (PT-LE (O                               | 2PCS  | R   |                                                                                                                                                                                                                                                                                                                                                                                                                                                                                                                                                                                                                                                                                                                                                                                                                                                                                                                                                                                                                                                                                                                                                                                                                                                                                                                                                                                                                                                                                                                                                                                                                                                                                                                                                                                                                                                                                                                                                                                                                                                                                                                                | 16PCS |
| F   | Φ3*14                                       | 4PCS  | S   | The state of the s | 1PC   |
| G   |                                             | 1PC   | Т   | Φ 4*14                                                                                                                                                                                                                                                                                                                                                                                                                                                                                                                                                                                                                                                                                                                                                                                                                                                                                                                                                                                                                                                                                                                                                                                                                                                                                                                                                                                                                                                                                                                                                                                                                                                                                                                                                                                                                                                                                                                                                                                                                                                                                                                         | 4PCS  |
| Н   | Φ 6*20                                      | 8PCS  | U   |                                                                                                                                                                                                                                                                                                                                                                                                                                                                                                                                                                                                                                                                                                                                                                                                                                                                                                                                                                                                                                                                                                                                                                                                                                                                                                                                                                                                                                                                                                                                                                                                                                                                                                                                                                                                                                                                                                                                                                                                                                                                                                                                | 6PCS  |
| I   | 0                                           | 8PCS  | V   |                                                                                                                                                                                                                                                                                                                                                                                                                                                                                                                                                                                                                                                                                                                                                                                                                                                                                                                                                                                                                                                                                                                                                                                                                                                                                                                                                                                                                                                                                                                                                                                                                                                                                                                                                                                                                                                                                                                                                                                                                                                                                                                                | 2PCS  |
| J   | Φ 5*30                                      | 8PCS  |     |                                                                                                                                                                                                                                                                                                                                                                                                                                                                                                                                                                                                                                                                                                                                                                                                                                                                                                                                                                                                                                                                                                                                                                                                                                                                                                                                                                                                                                                                                                                                                                                                                                                                                                                                                                                                                                                                                                                                                                                                                                                                                                                                |       |
| K   | Φ 6*12                                      | 8PCS  |     |                                                                                                                                                                                                                                                                                                                                                                                                                                                                                                                                                                                                                                                                                                                                                                                                                                                                                                                                                                                                                                                                                                                                                                                                                                                                                                                                                                                                                                                                                                                                                                                                                                                                                                                                                                                                                                                                                                                                                                                                                                                                                                                                |       |
| L   | Φ 4*14                                      | 48PCS |     |                                                                                                                                                                                                                                                                                                                                                                                                                                                                                                                                                                                                                                                                                                                                                                                                                                                                                                                                                                                                                                                                                                                                                                                                                                                                                                                                                                                                                                                                                                                                                                                                                                                                                                                                                                                                                                                                                                                                                                                                                                                                                                                                |       |
| М   |                                             | 4PCS  |     |                                                                                                                                                                                                                                                                                                                                                                                                                                                                                                                                                                                                                                                                                                                                                                                                                                                                                                                                                                                                                                                                                                                                                                                                                                                                                                                                                                                                                                                                                                                                                                                                                                                                                                                                                                                                                                                                                                                                                                                                                                                                                                                                |       |

## **PARTS LIST**

| NO. | ITEM             | QTY   | NO. | ITEM             | QTY   |
|-----|------------------|-------|-----|------------------|-------|
| 1   | TOP PANEL        | 1 PC  | 9   | LEFT DOOR PANEL  | 1 PC  |
| 2   | LEFT SIDE PANEL  | 1 PC  | 10  | RIGHT DOOR PANEL | 1 PC  |
| 3   | RIGHT SIDE PANEL | 1 PC  | 11  | LEFT DOOR PANEL  | 1 PC  |
| 4   | BOTTOM PANEL     | 1 PC  | 12  | SIDE ARC PANEL   | 2 PCS |
| 5   | BACK PANEL       | 2 PCS | 13  | WOODEN HANDLE    | 4 PCS |
| 6   | BACK PANEL       | 2 PCS | 14  | SUPPORT METAL    | 2 PCS |
| 7   | SHELF PANEL      | 2 PCS | 15  | METAL LEG        | 2 PCS |
| 8   | MIDDLE PANEL     | 1 PC  | 16  | RIGHT DOOR PANEL | 1 PC  |