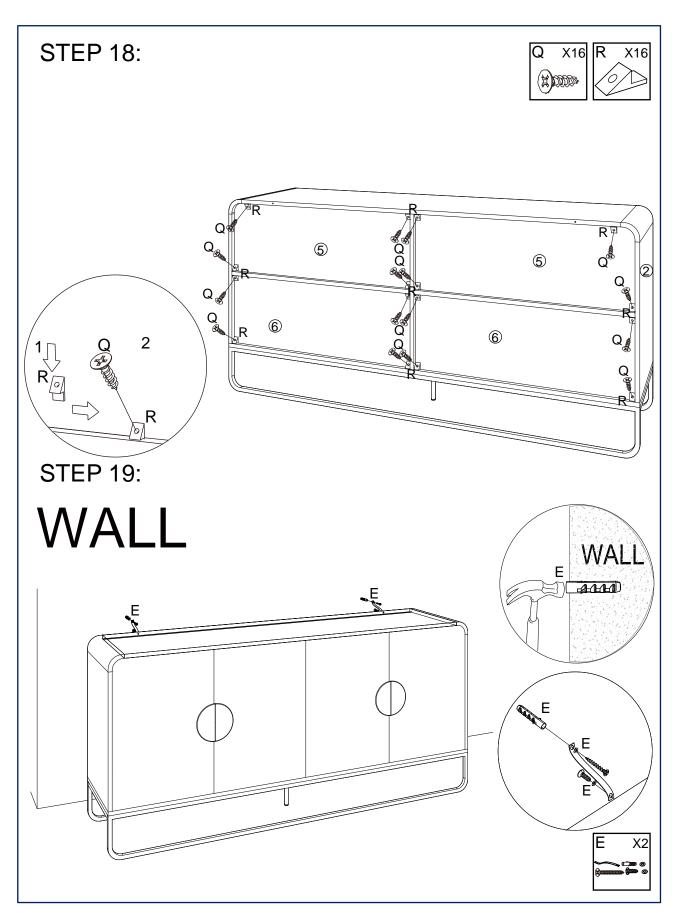

## **PARTS LIST**

| NO. | ITEM                                        | QTY   | NO. | ITEM                                                                                                                                                                                                                                                                                                                                                                                                                                                                                                                                                                                                                                                                                                                                                                                                                                                                                                                                                                                                                                                                                                                                                                                                                                                                                                                                                                                                                                                                                                                                                                                                                                                                                                                                                                                                                                                                                                                                                                                                                                                                                                                           | QTY   |
|-----|---------------------------------------------|-------|-----|--------------------------------------------------------------------------------------------------------------------------------------------------------------------------------------------------------------------------------------------------------------------------------------------------------------------------------------------------------------------------------------------------------------------------------------------------------------------------------------------------------------------------------------------------------------------------------------------------------------------------------------------------------------------------------------------------------------------------------------------------------------------------------------------------------------------------------------------------------------------------------------------------------------------------------------------------------------------------------------------------------------------------------------------------------------------------------------------------------------------------------------------------------------------------------------------------------------------------------------------------------------------------------------------------------------------------------------------------------------------------------------------------------------------------------------------------------------------------------------------------------------------------------------------------------------------------------------------------------------------------------------------------------------------------------------------------------------------------------------------------------------------------------------------------------------------------------------------------------------------------------------------------------------------------------------------------------------------------------------------------------------------------------------------------------------------------------------------------------------------------------|-------|
| Α   | Φ 6*35                                      | 10PCS | Z   |                                                                                                                                                                                                                                                                                                                                                                                                                                                                                                                                                                                                                                                                                                                                                                                                                                                                                                                                                                                                                                                                                                                                                                                                                                                                                                                                                                                                                                                                                                                                                                                                                                                                                                                                                                                                                                                                                                                                                                                                                                                                                                                                | 8PCS  |
| В   | Ф 15*10                                     | 18PCS | 0   | Ф8*30                                                                                                                                                                                                                                                                                                                                                                                                                                                                                                                                                                                                                                                                                                                                                                                                                                                                                                                                                                                                                                                                                                                                                                                                                                                                                                                                                                                                                                                                                                                                                                                                                                                                                                                                                                                                                                                                                                                                                                                                                                                                                                                          | 28PCS |
| С   |                                             | 4PCS  | Р   | Φ 6*41                                                                                                                                                                                                                                                                                                                                                                                                                                                                                                                                                                                                                                                                                                                                                                                                                                                                                                                                                                                                                                                                                                                                                                                                                                                                                                                                                                                                                                                                                                                                                                                                                                                                                                                                                                                                                                                                                                                                                                                                                                                                                                                         | 8PCS  |
| D   | <b>□□□□□□□□□□□□□□□□□□□□□□□□□□□□□□□□□□□□</b> | 6PCS  | Ю   | ( <b>∄)</b>                                                                                                                                                                                                                                                                                                                                                                                                                                                                                                                                                                                                                                                                                                                                                                                                                                                                                                                                                                                                                                                                                                                                                                                                                                                                                                                                                                                                                                                                                                                                                                                                                                                                                                                                                                                                                                                                                                                                                                                                                                                                                                                    | 16PCS |
| E   | (X) (PT-LE (O                               | 2PCS  | R   |                                                                                                                                                                                                                                                                                                                                                                                                                                                                                                                                                                                                                                                                                                                                                                                                                                                                                                                                                                                                                                                                                                                                                                                                                                                                                                                                                                                                                                                                                                                                                                                                                                                                                                                                                                                                                                                                                                                                                                                                                                                                                                                                | 16PCS |
| F   | Φ3*14                                       | 4PCS  | S   | The state of the s | 1PC   |
| G   |                                             | 1PC   | Т   | Φ 4*14                                                                                                                                                                                                                                                                                                                                                                                                                                                                                                                                                                                                                                                                                                                                                                                                                                                                                                                                                                                                                                                                                                                                                                                                                                                                                                                                                                                                                                                                                                                                                                                                                                                                                                                                                                                                                                                                                                                                                                                                                                                                                                                         | 4PCS  |
| Н   | Φ 6*20                                      | 8PCS  | U   |                                                                                                                                                                                                                                                                                                                                                                                                                                                                                                                                                                                                                                                                                                                                                                                                                                                                                                                                                                                                                                                                                                                                                                                                                                                                                                                                                                                                                                                                                                                                                                                                                                                                                                                                                                                                                                                                                                                                                                                                                                                                                                                                | 6PCS  |
| I   | 0                                           | 8PCS  | V   |                                                                                                                                                                                                                                                                                                                                                                                                                                                                                                                                                                                                                                                                                                                                                                                                                                                                                                                                                                                                                                                                                                                                                                                                                                                                                                                                                                                                                                                                                                                                                                                                                                                                                                                                                                                                                                                                                                                                                                                                                                                                                                                                | 2PCS  |
| J   | Φ 5*30                                      | 8PCS  |     |                                                                                                                                                                                                                                                                                                                                                                                                                                                                                                                                                                                                                                                                                                                                                                                                                                                                                                                                                                                                                                                                                                                                                                                                                                                                                                                                                                                                                                                                                                                                                                                                                                                                                                                                                                                                                                                                                                                                                                                                                                                                                                                                |       |
| K   | Φ 6*12                                      | 8PCS  |     |                                                                                                                                                                                                                                                                                                                                                                                                                                                                                                                                                                                                                                                                                                                                                                                                                                                                                                                                                                                                                                                                                                                                                                                                                                                                                                                                                                                                                                                                                                                                                                                                                                                                                                                                                                                                                                                                                                                                                                                                                                                                                                                                |       |
| L   | Φ 4*14                                      | 48PCS |     |                                                                                                                                                                                                                                                                                                                                                                                                                                                                                                                                                                                                                                                                                                                                                                                                                                                                                                                                                                                                                                                                                                                                                                                                                                                                                                                                                                                                                                                                                                                                                                                                                                                                                                                                                                                                                                                                                                                                                                                                                                                                                                                                |       |
| М   |                                             | 4PCS  |     |                                                                                                                                                                                                                                                                                                                                                                                                                                                                                                                                                                                                                                                                                                                                                                                                                                                                                                                                                                                                                                                                                                                                                                                                                                                                                                                                                                                                                                                                                                                                                                                                                                                                                                                                                                                                                                                                                                                                                                                                                                                                                                                                |       |

# SAFETY BRACKETS INSTRUCTIONS

- 1. Attach the strap to the furniture frame with the small screw and washer.
- Move the furniture to its final position. Attach the strap to the wall with the large screw and washer. If mounting into brick or masonry you will need to acquire wall anchors.
- Make sure that the strap is firmly attached to the wall and furniture and that the wall strap is snug.