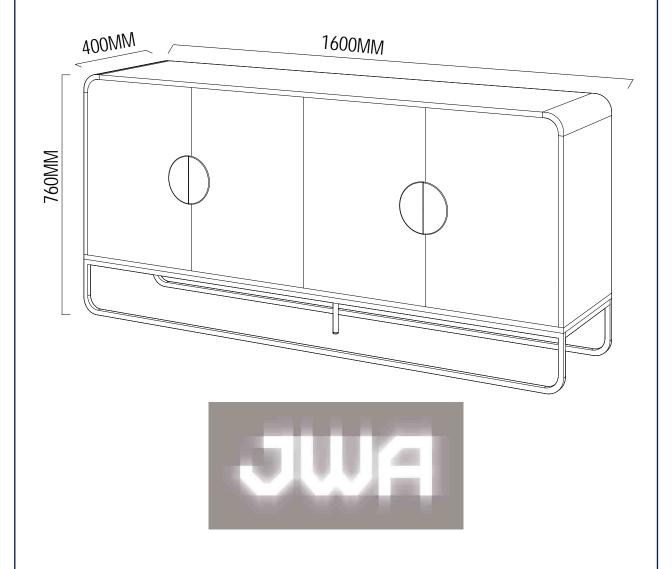

## ASSEMBLY INSTRUCTION HUGHES

**BUFFET** 

ITEM CODE 79458/79441

Imported by JWA Furniture Pty Ltd, Qld, Brisbane Australia. For any assistance with assembly or for missing parts please refer to your receipt