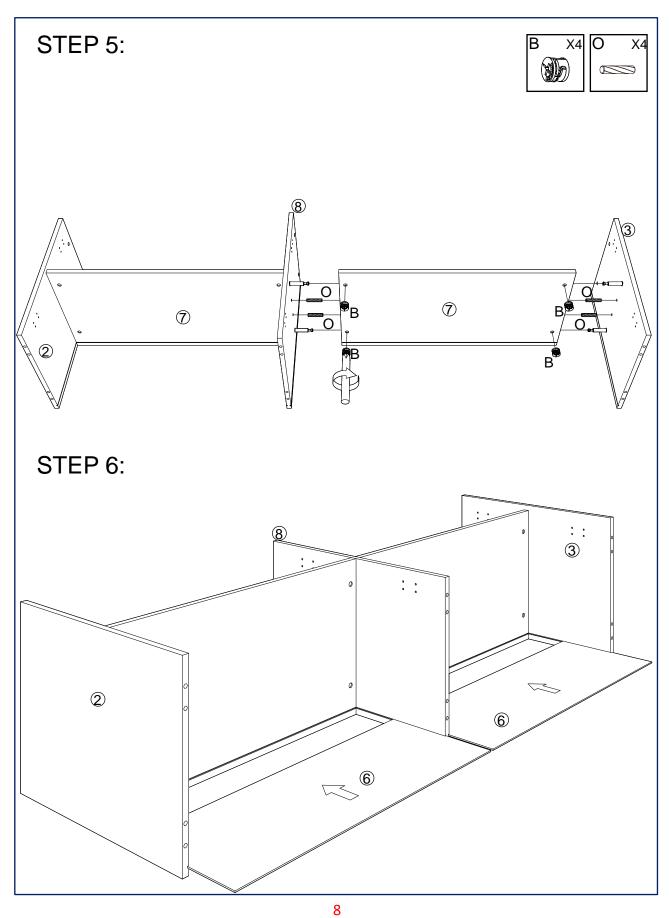

|       |

## **PARTS LIST**

| NO. | ITEM             | QTY   | NO. | ITEM             | QTY   |
|-----|------------------|-------|-----|------------------|-------|
| 1   | TOP PANEL        | 1 PC  | 9   | LEFT DOOR PANEL  | 1 PC  |
| 2   | LEFT SIDE PANEL  | 1 PC  | 10  | RIGHT DOOR PANEL | 1 PC  |
| 3   | RIGHT SIDE PANEL | 1 PC  | 11  | LEFT DOOR PANEL  | 1 PC  |
| 4   | BOTTOM PANEL     | 1 PC  | 12  | SIDE ARC PANEL   | 2 PCS |
| 5   | BACK PANEL       | 2 PCS | 13  | WOODEN HANDLE    | 4 PCS |
| 6   | BACK PANEL       | 2 PCS | 14  | SUPPORT METAL    | 2 PCS |
| 7   | SHELF PANEL      | 2 PCS | 15  | METAL LEG        | 2 PCS |
| 8   | MIDDLE PANEL     | 1 PC  | 16  | RIGHT DOOR PANEL | 1 PC  |





















adjust the door and ensure it is level, then tighten all screws.

How to adjust the door and ensure it is level, please see the below information.







### **ASSEMBLY IS COMPLETE**



CAUTION: Always Lift Your Furniture When Moving /Relocating - Do Not Drag. Dragging Can Cause The Legs To Bend/Break.

# SAFETY BRACKETS INSTRUCTIONS

- 1. Attach the strap to the furniture frame with the small screw and washer.
- Move the furniture to its final position. Attach the strap to the wall with the large screw and washer. If mounting into brick or masonry you will need to acquire wall anchors.
- Make sure that the strap is firmly attached to the wall and furniture and that the wall strap is snug.



## To protect your furniture, we suggest the following:

- Avoid placing your furn